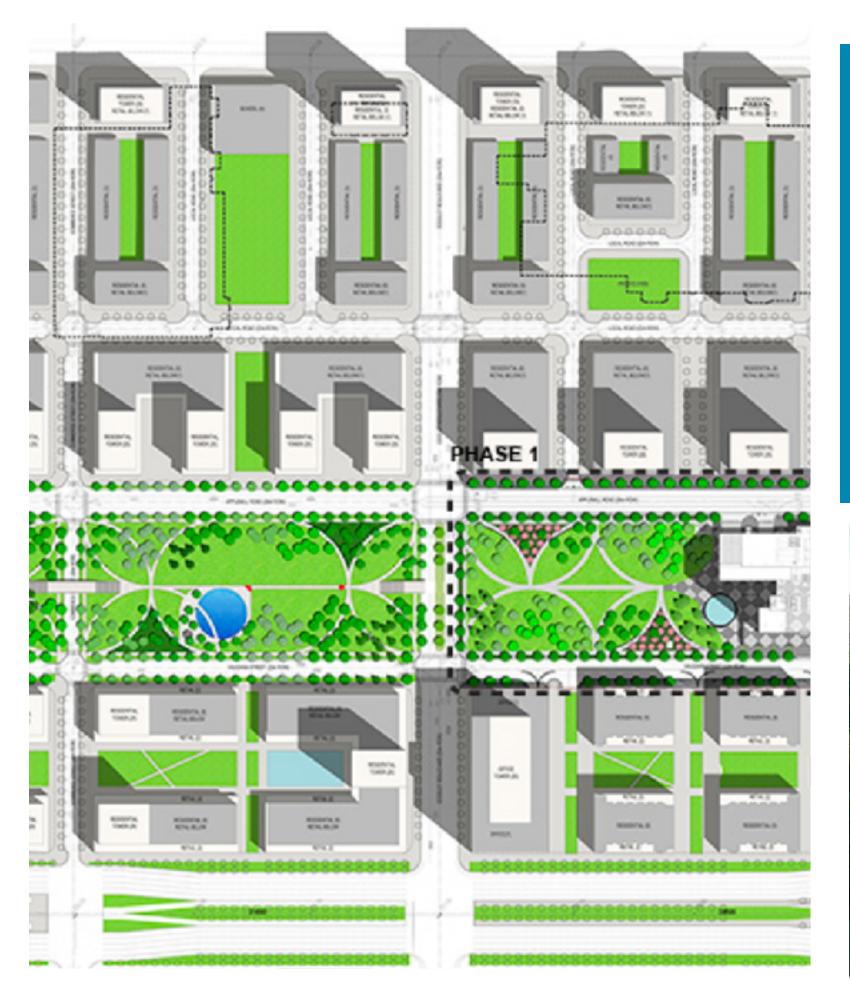

### TRANSIT CITY PHASE ONE: KEY FEATURES

#### TALLEST BUILDING IN VAUGHAN

At 55 storeys, it will become the tallest condominium in Downtown Vaughan.

#### STEPS TO THE SUBWAY

This tower is located next door to the Regional Bus Terminal, which will have direct access to the Subway.