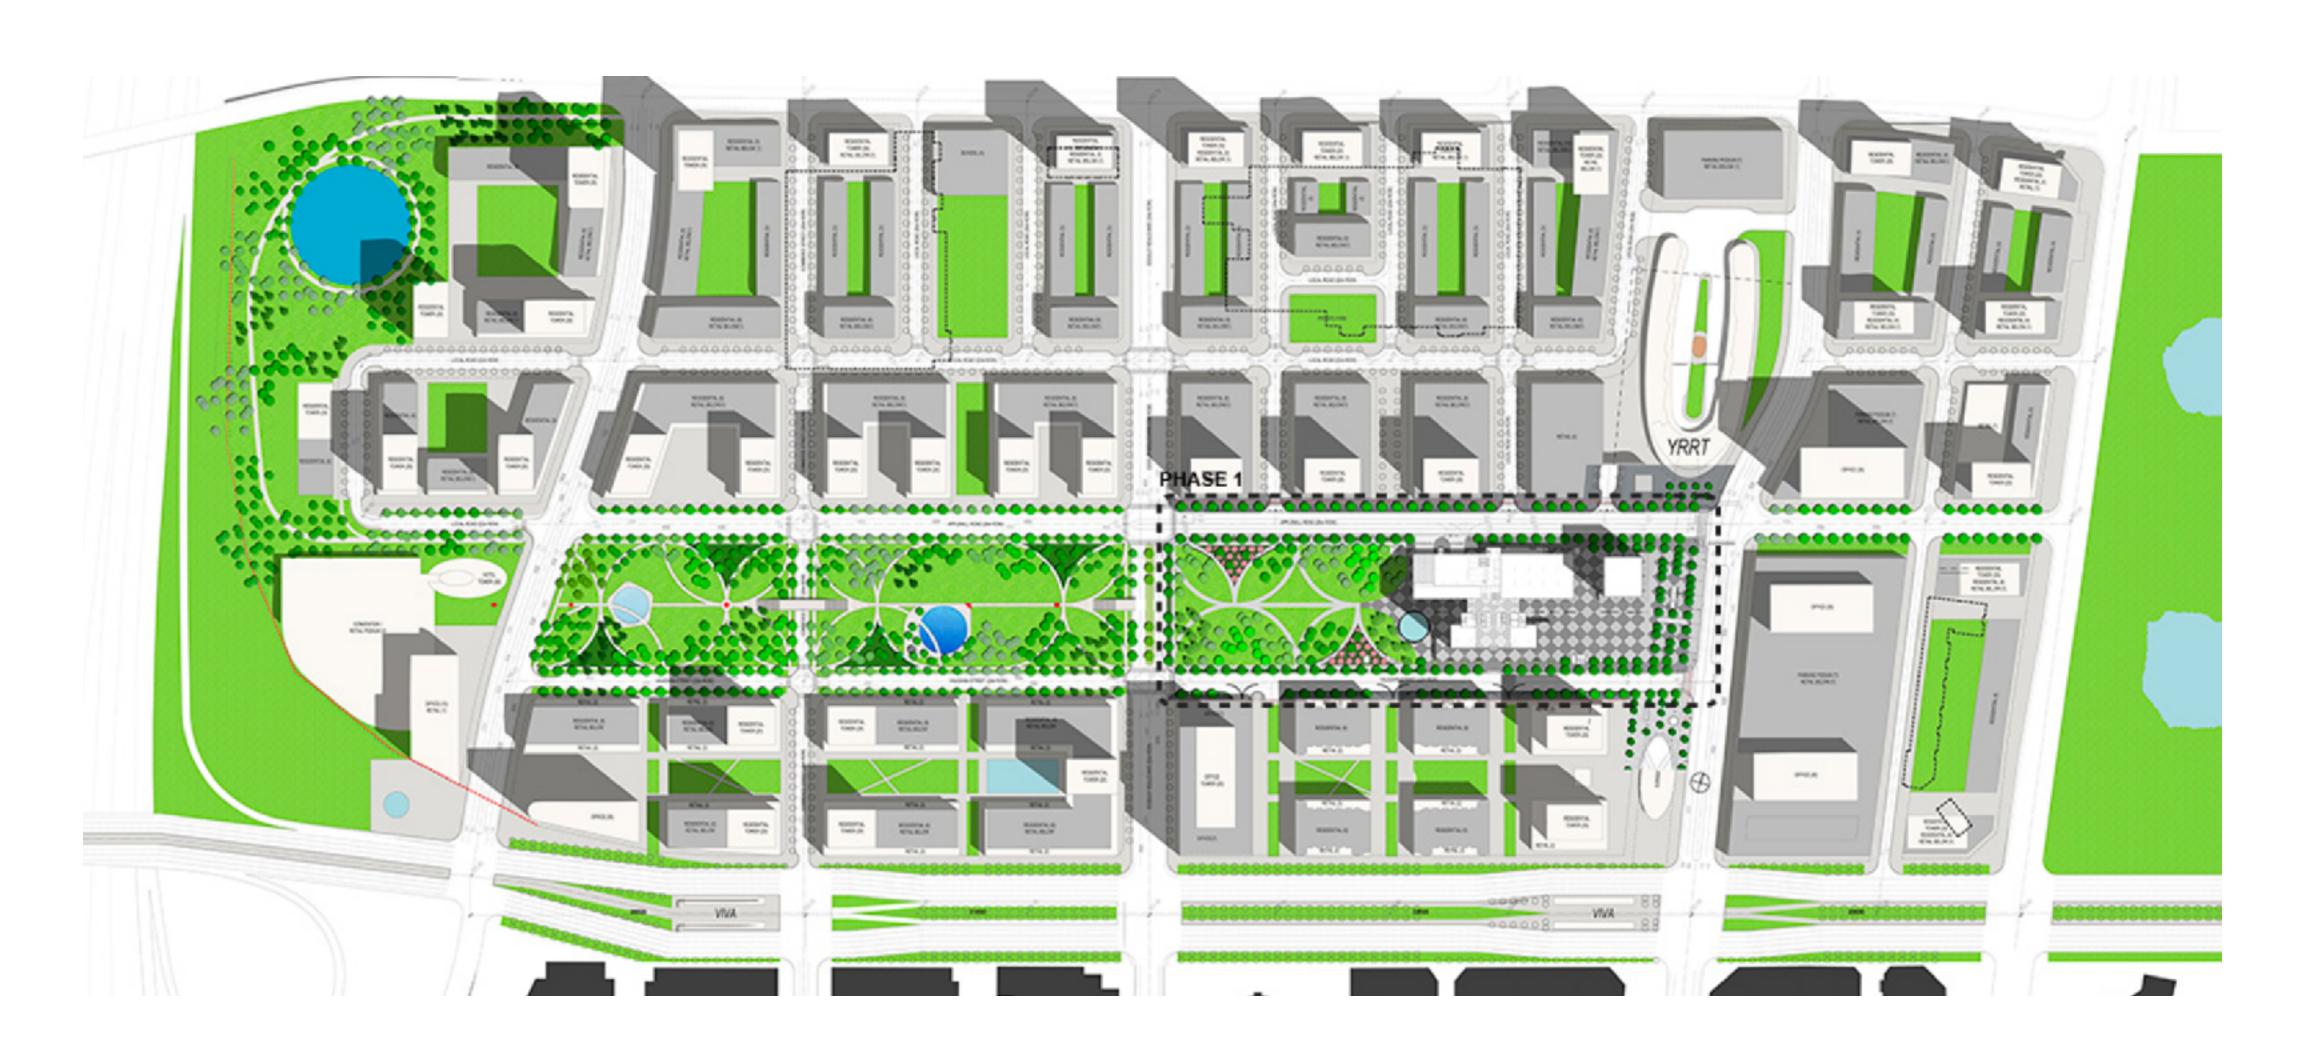

# THE MASTER PLAN: TRANSIT CITY

### THE MASTER PLAN: FOCUS FOR THE TRANSIT CITY LAND

#### PUBLIC SPACE

At the heart of Transit City will be a stunning 9 acre central park that will run approximately 1km in length and will become the centre-piece of this neighbourhood.

### TRANSIT CITY PHASE ONE: KEY FEATURES