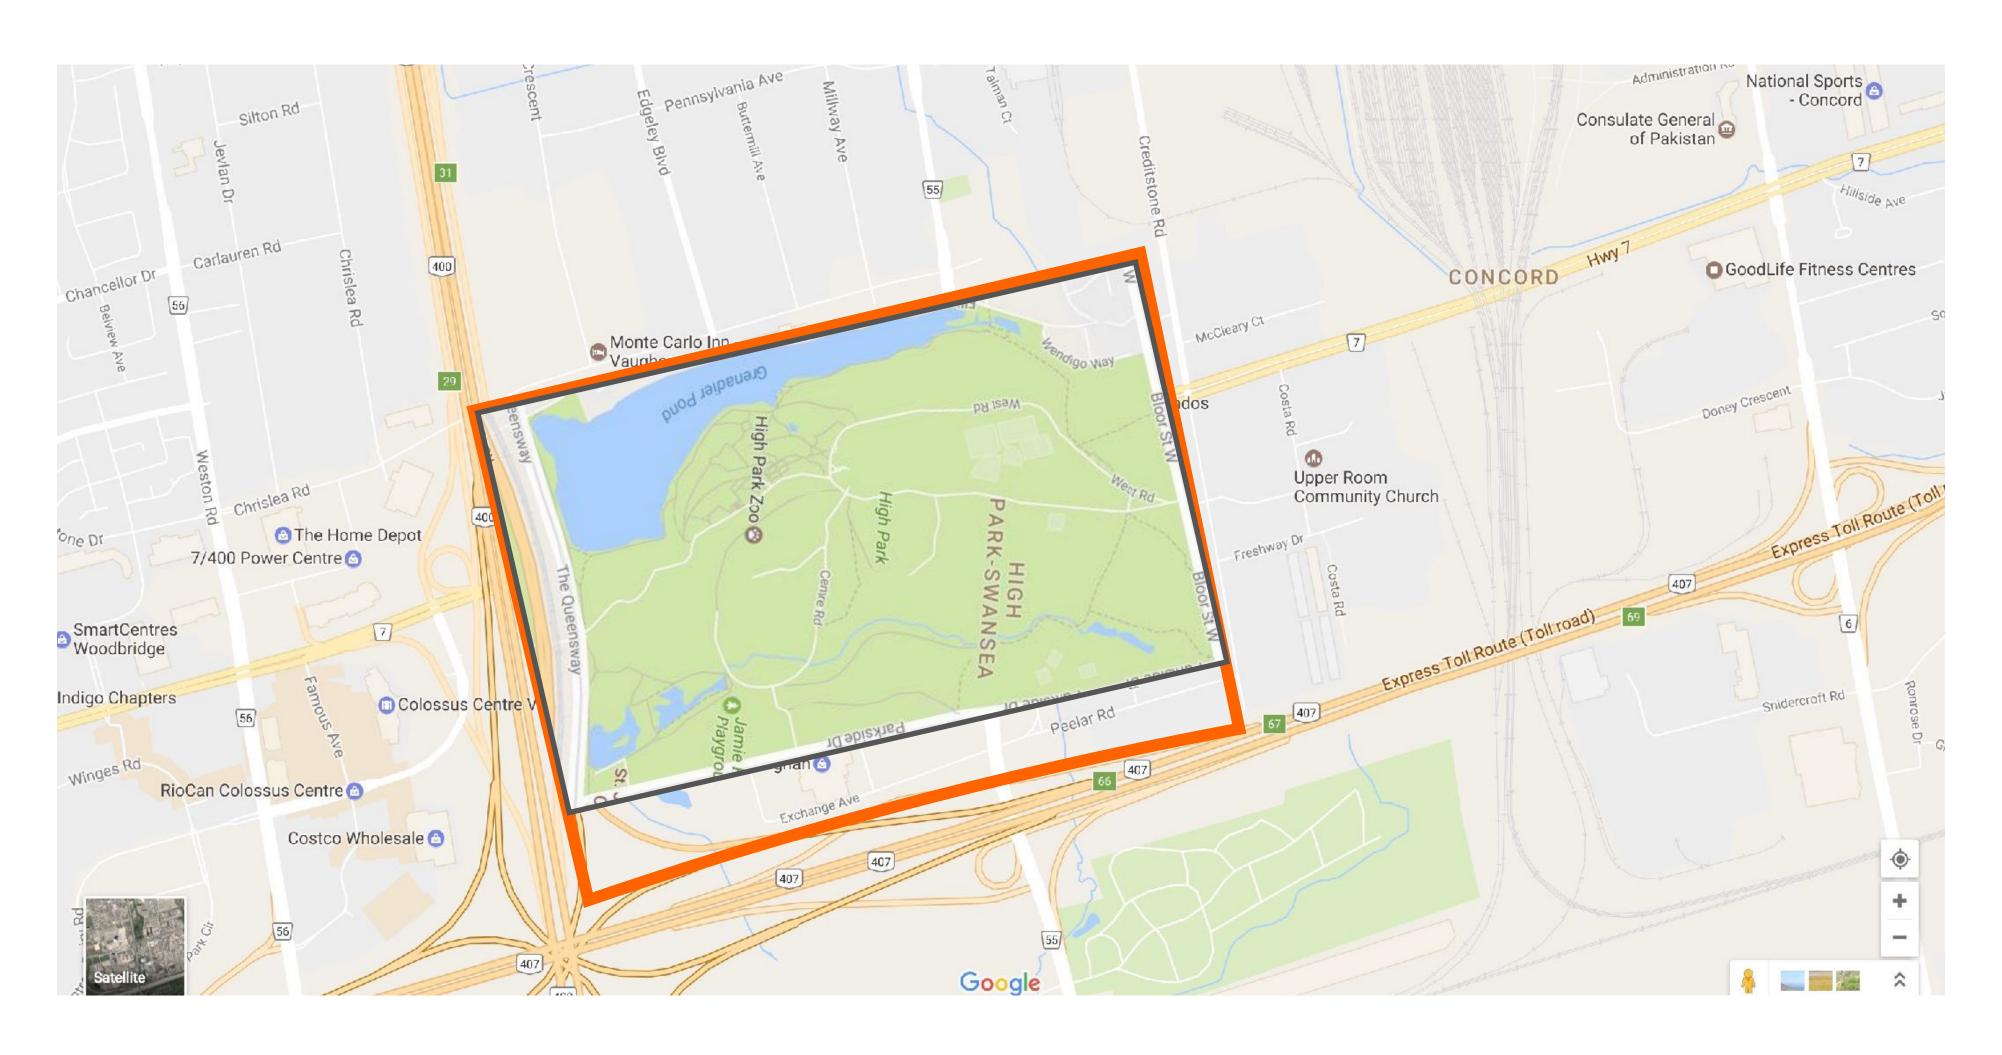

#### APPROACH TO SITE SELECTION

Laser-focused on core areas near rapid transit.

#### KEY LOCATIONS

Laser-focused approach to site selection based on core areas near rapid transit.