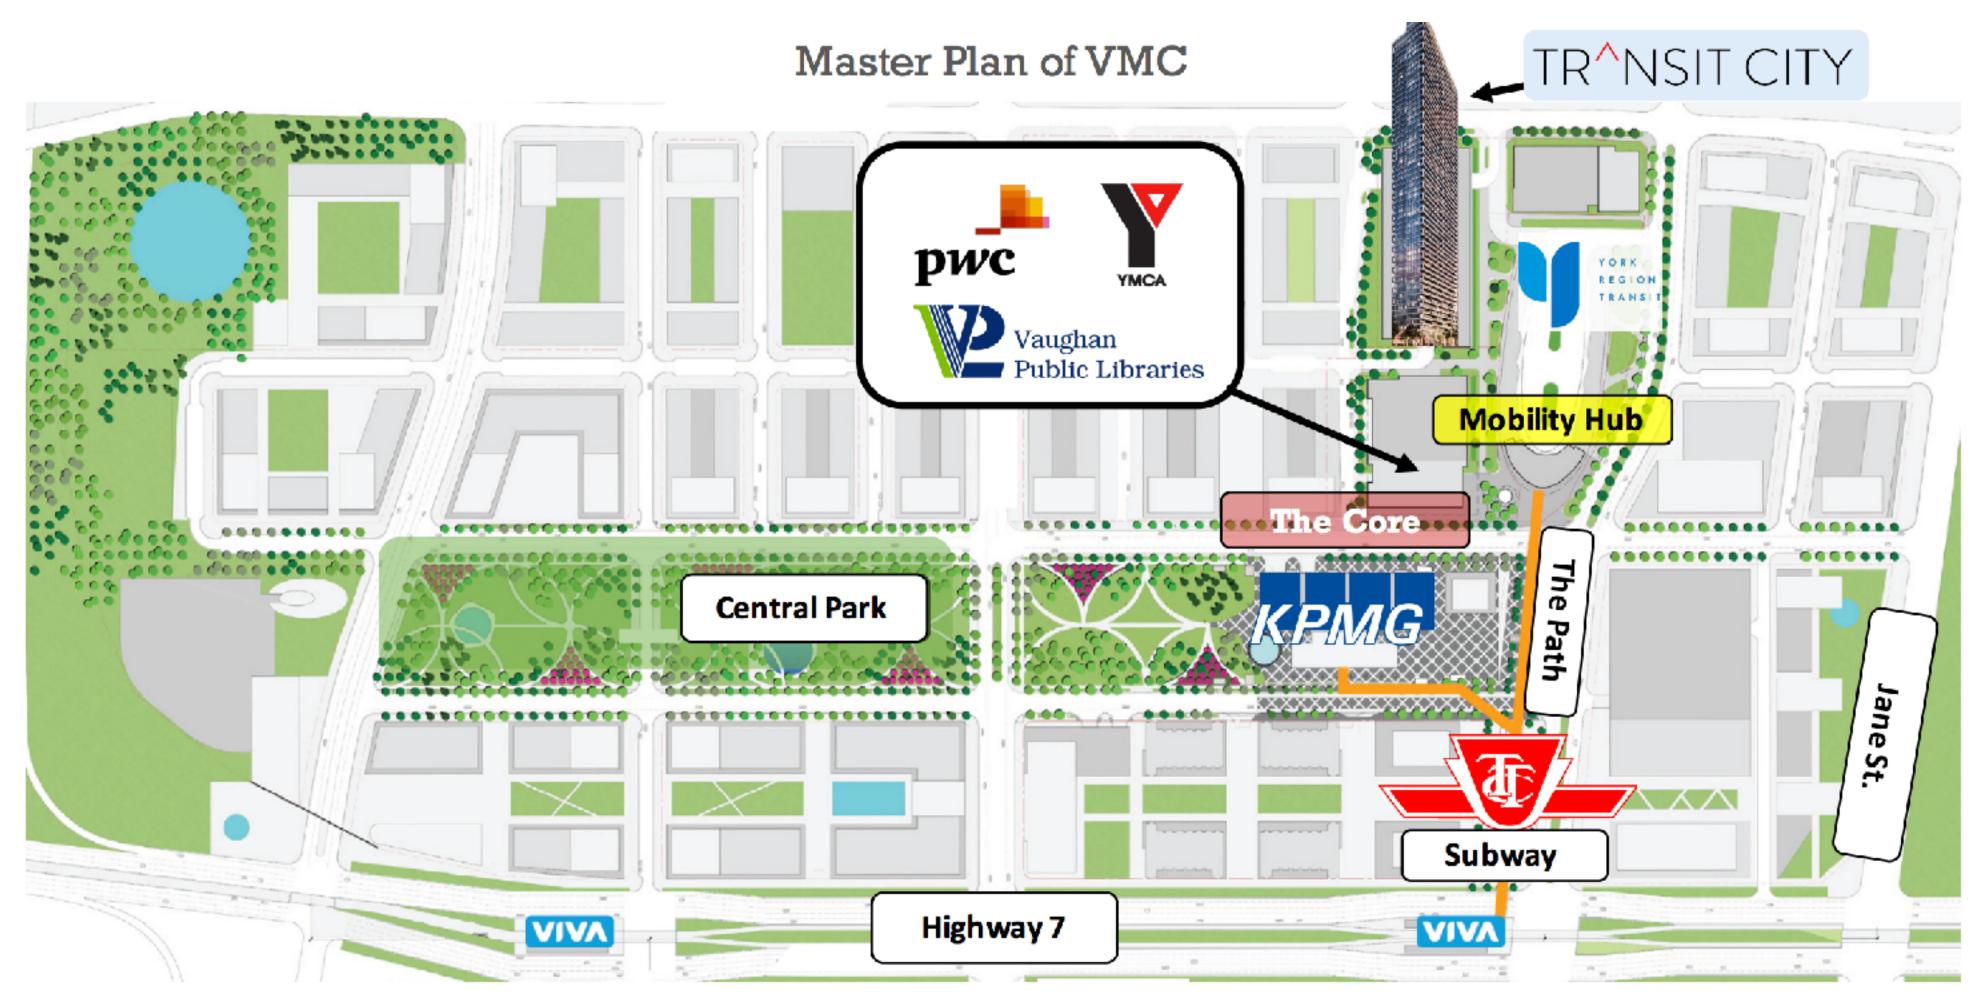

# THE MASTER PLAN: TRANSIT CITY

### THE MASTER PLAN: FOCUS FOR THE TRANSIT CITY LAND

#### **JOBS**

This neighbourhood has already started to attract world class jobs and office spaces. There will be over 1.5 million square feet of office space in the new VMC.

#### PUBLIC SPACE

At the heart of Transit City will be a stunning 9 acre central park that will run approximately 1km in length and will become the centre-piece of this neighbourhood.

# THE MASTER PLAN: FOCUS FOR THE TRANSIT CITY LAND

SmartCentres Place will be a District of Interconnection of Transit, Office, Retail, Restaurants & Recreation.