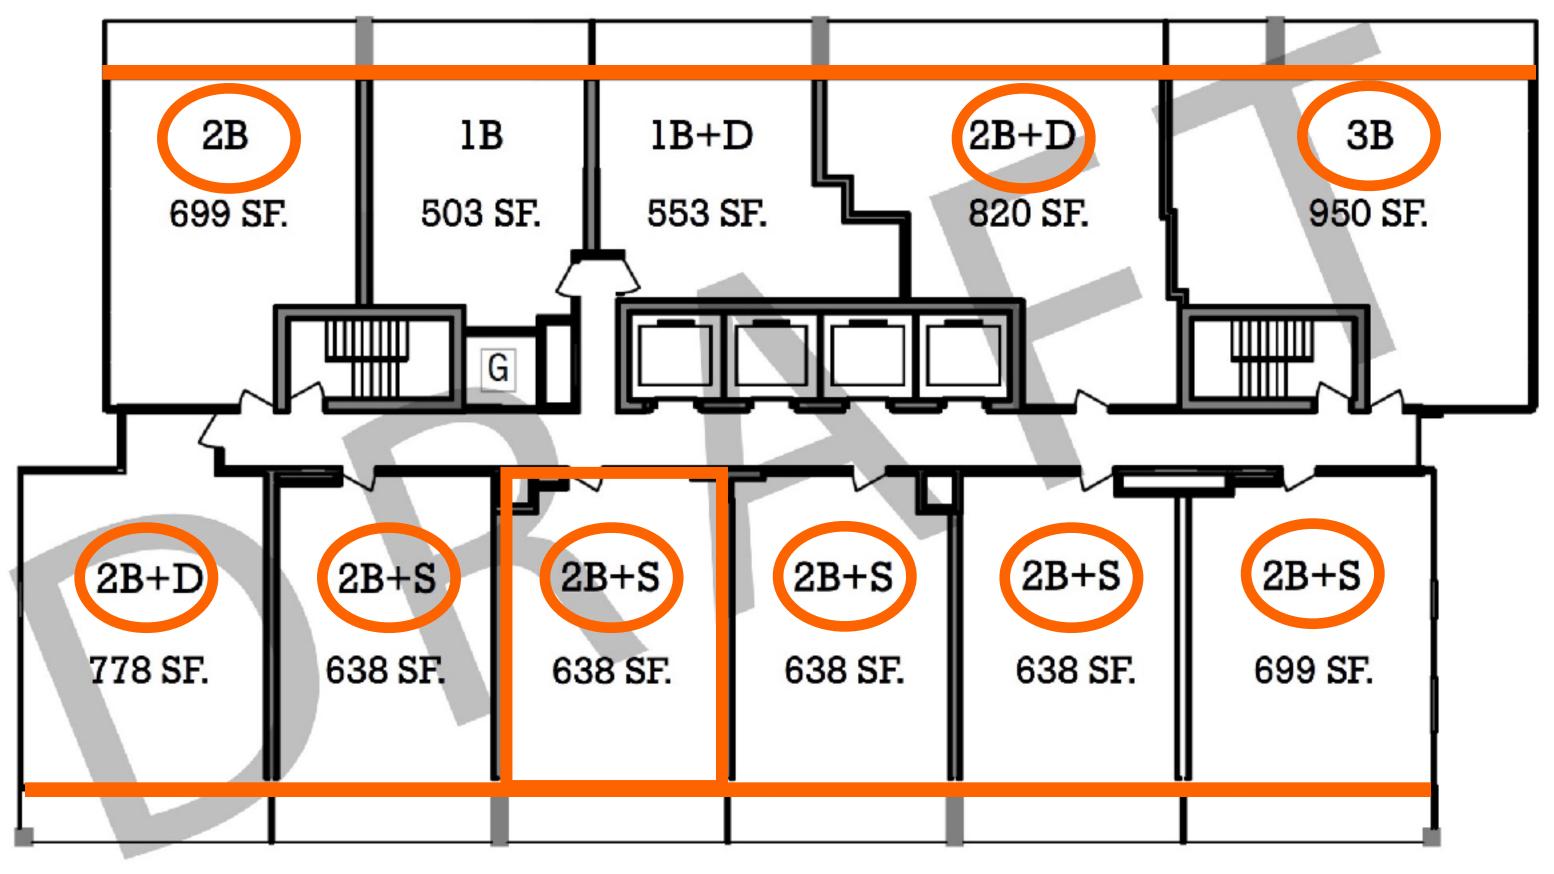

### HIGH QUALITY, FUNCTIONAL FLOOR PLANS

No wasted space.

### TRANSIT CITY PHASE ONE: THE FLOOR PLANS

# TR^NSIT CITY

Draft for reference use only. E.&O.E. The dimensions shown on this key plate are approximate only. Actual useable foor space within the key plate may vary from any stated floor areas or dimensions on this key plate.