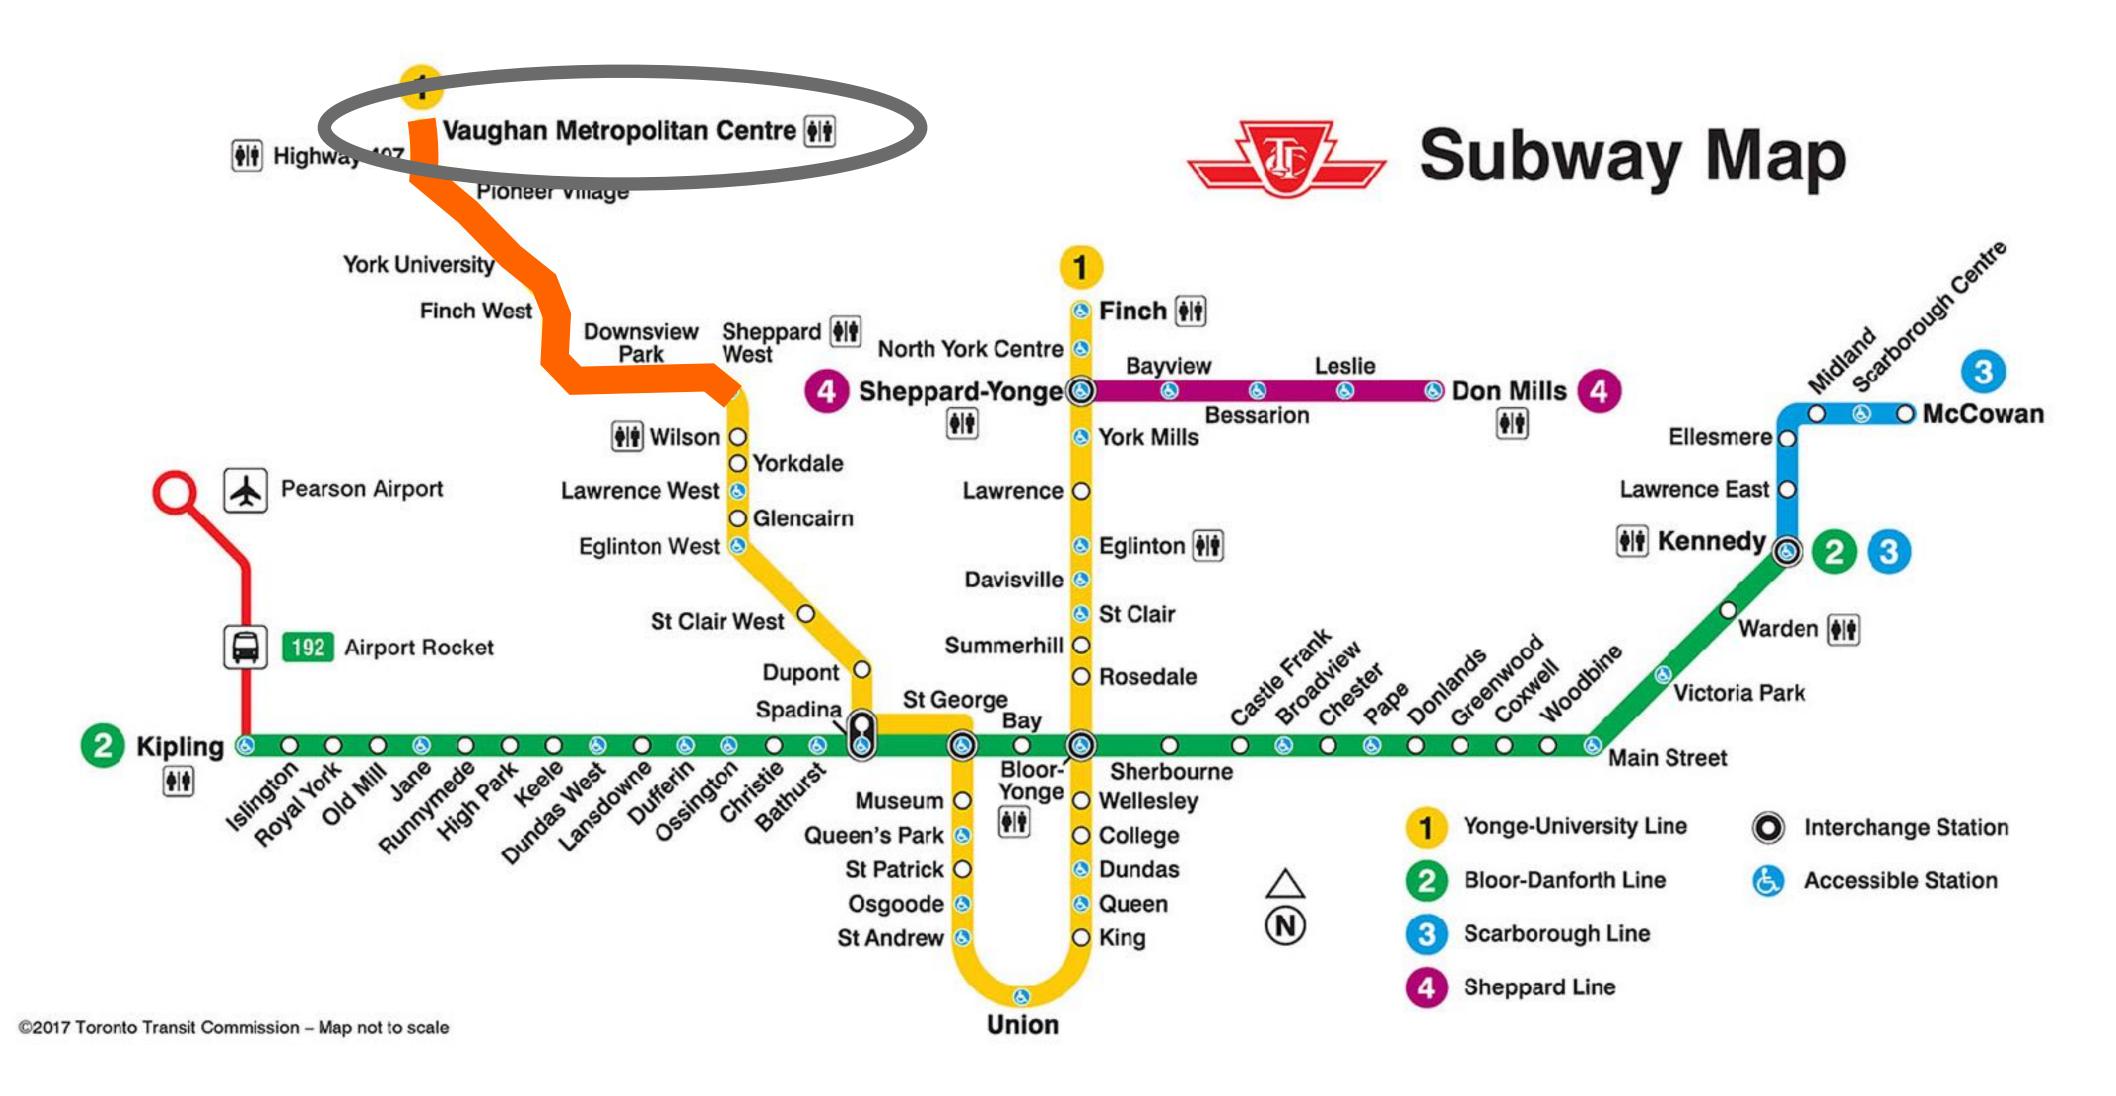

#### STEPS TO THE SUBWAY

This tower is located next door to the Regional Bus Terminal, which will have direct access to the Subway.

# TRANSIT CITY PHASE ONE: STEPS TO THE SUBWAY