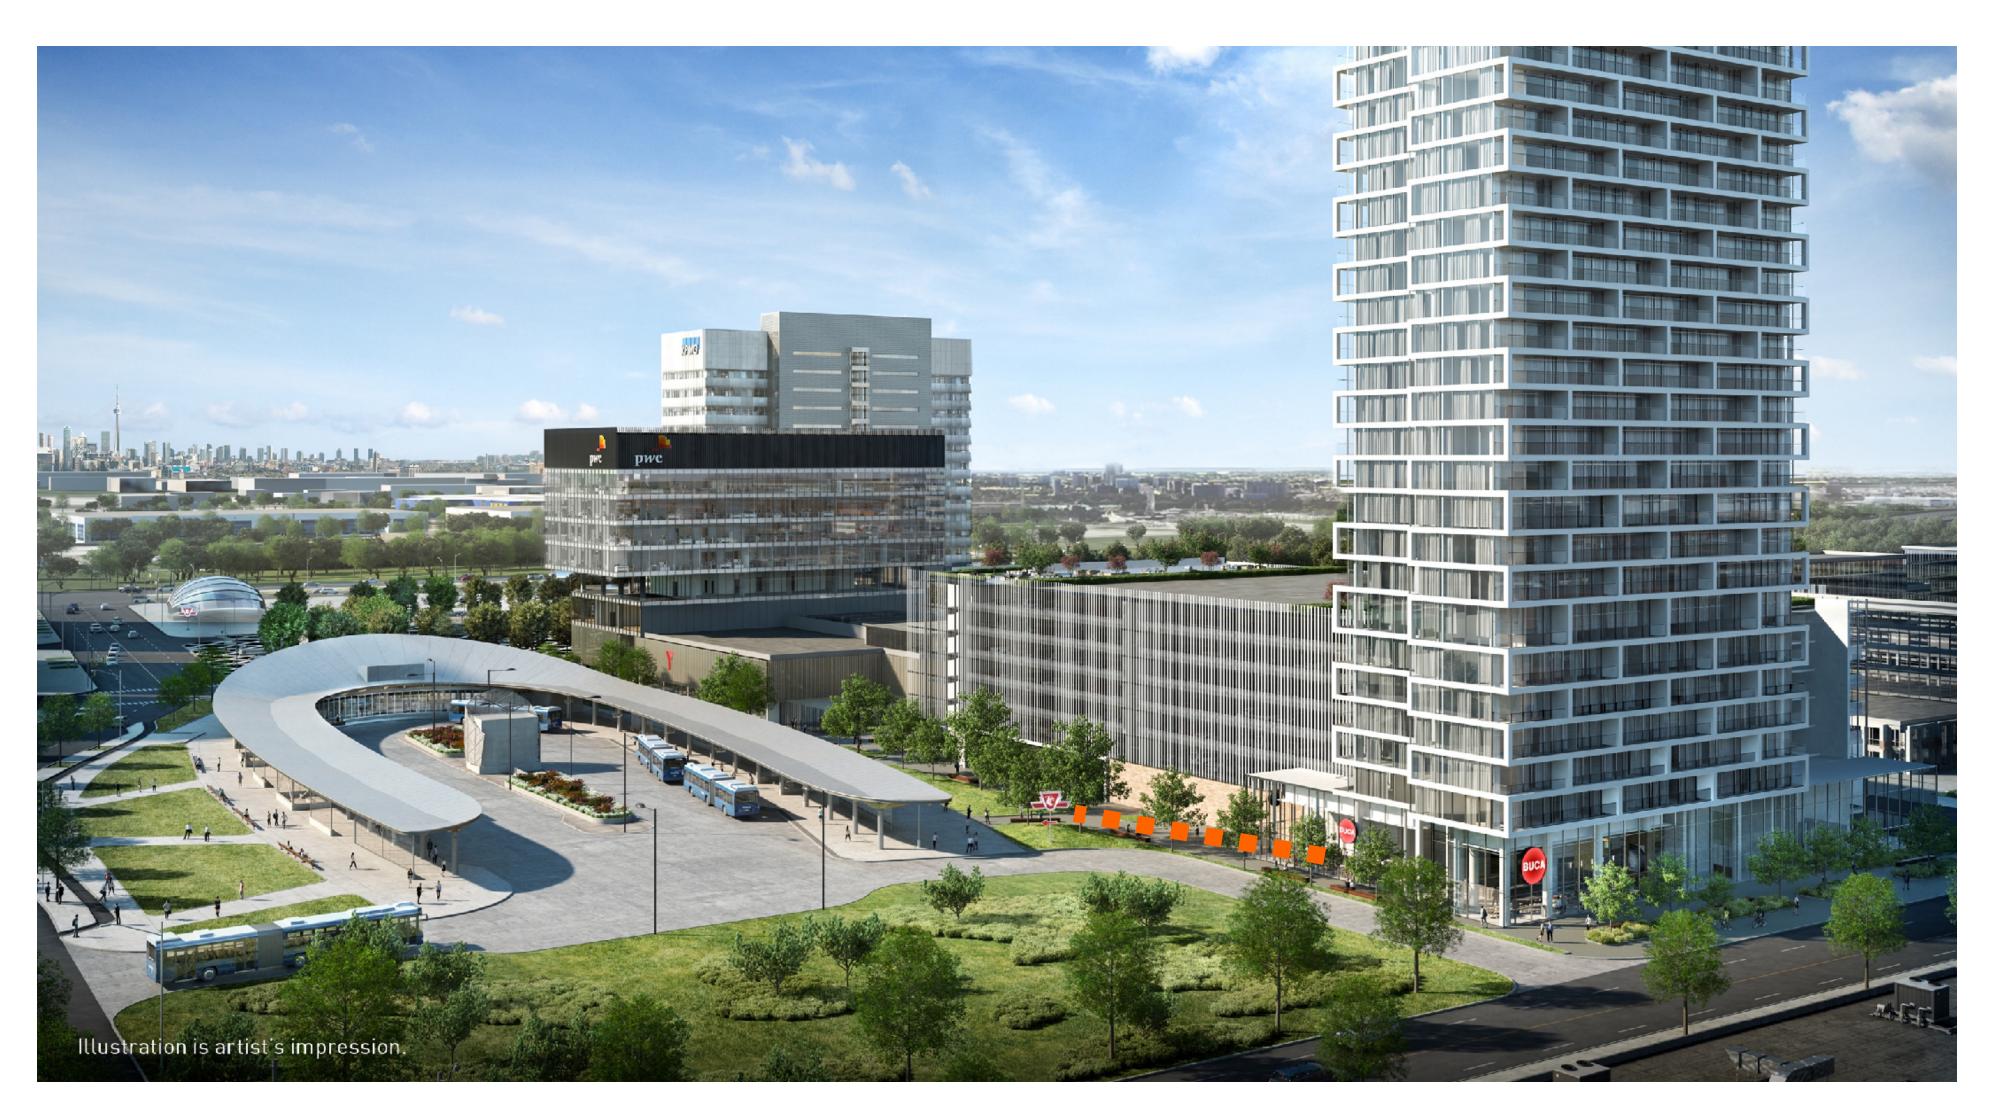

#### STEPS TO THE SUBWAY

This tower is located next door to the Regional Bus Terminal, which will have direct access to the Subway.

# TRANSIT CITY PHASE ONE: STEPS TO THE SUBWAY