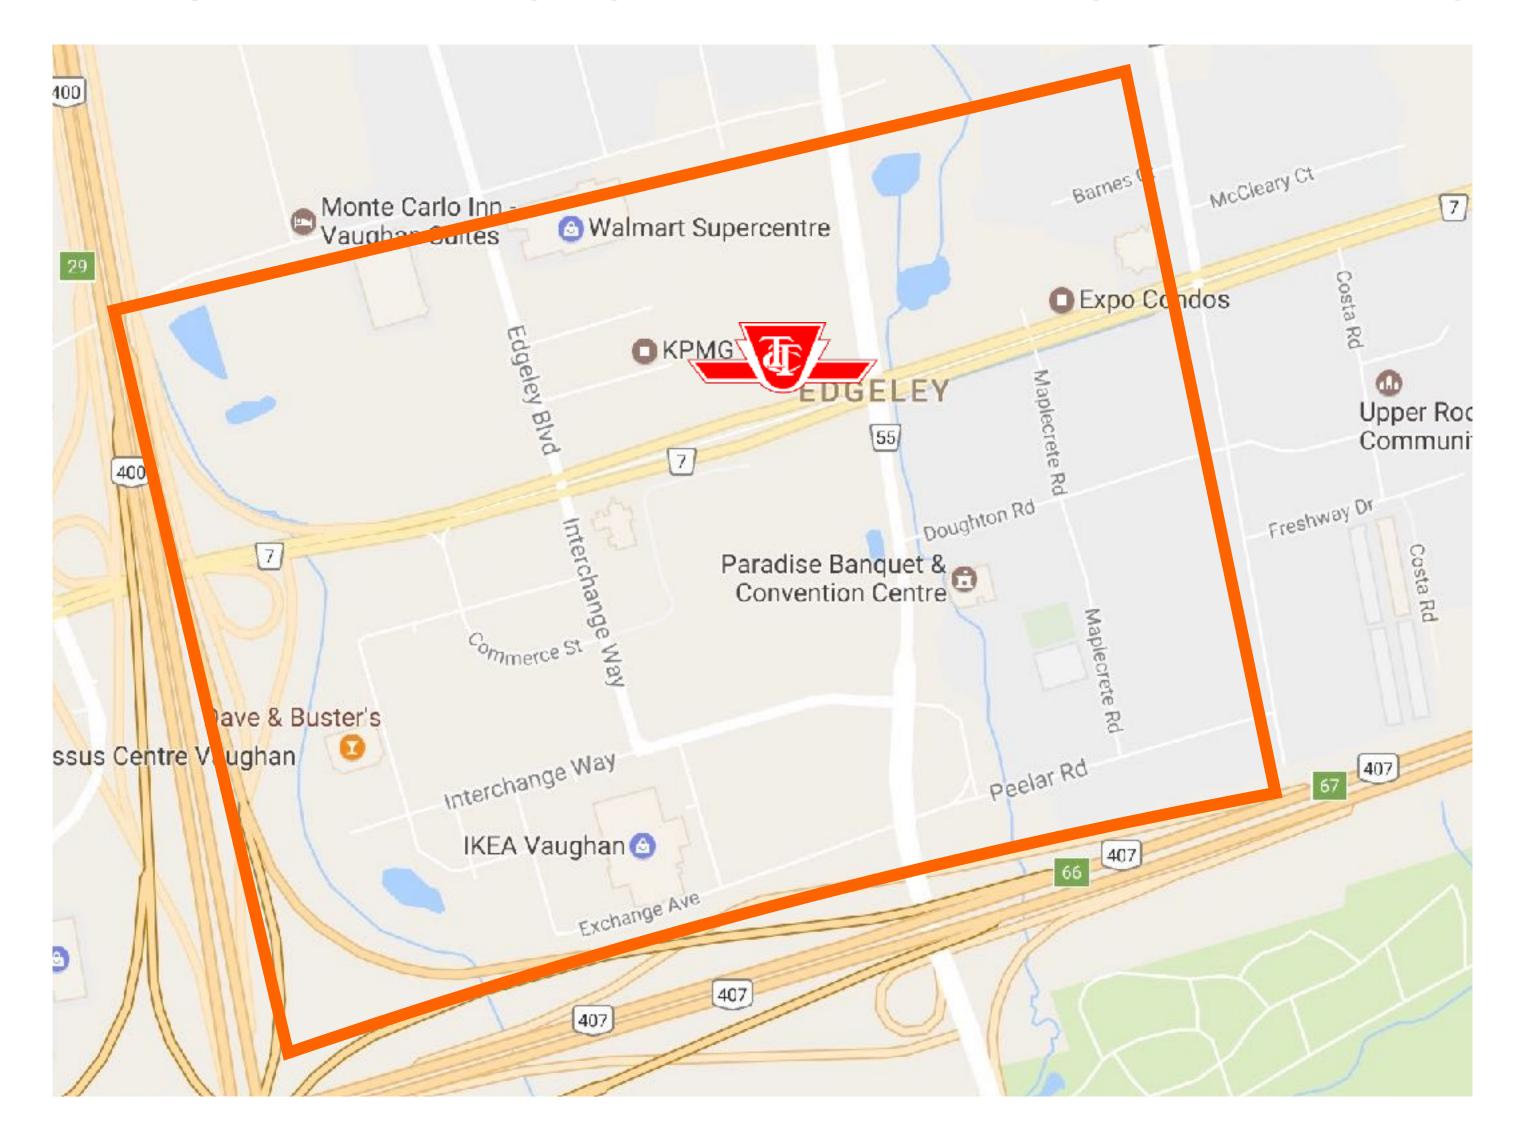

# THE MASTER PLAN: TRANSIT CITY

### THE MASTER PLAN: FOCUS FOR THE TRANSIT CITY LAND

# THE MASTER PLAN: FOCUS FOR THE TRANSIT CITY LAND

SmartCentres Place will be a District of Interconnection of Transit, Office, Retail, Restaurants & Recreation.