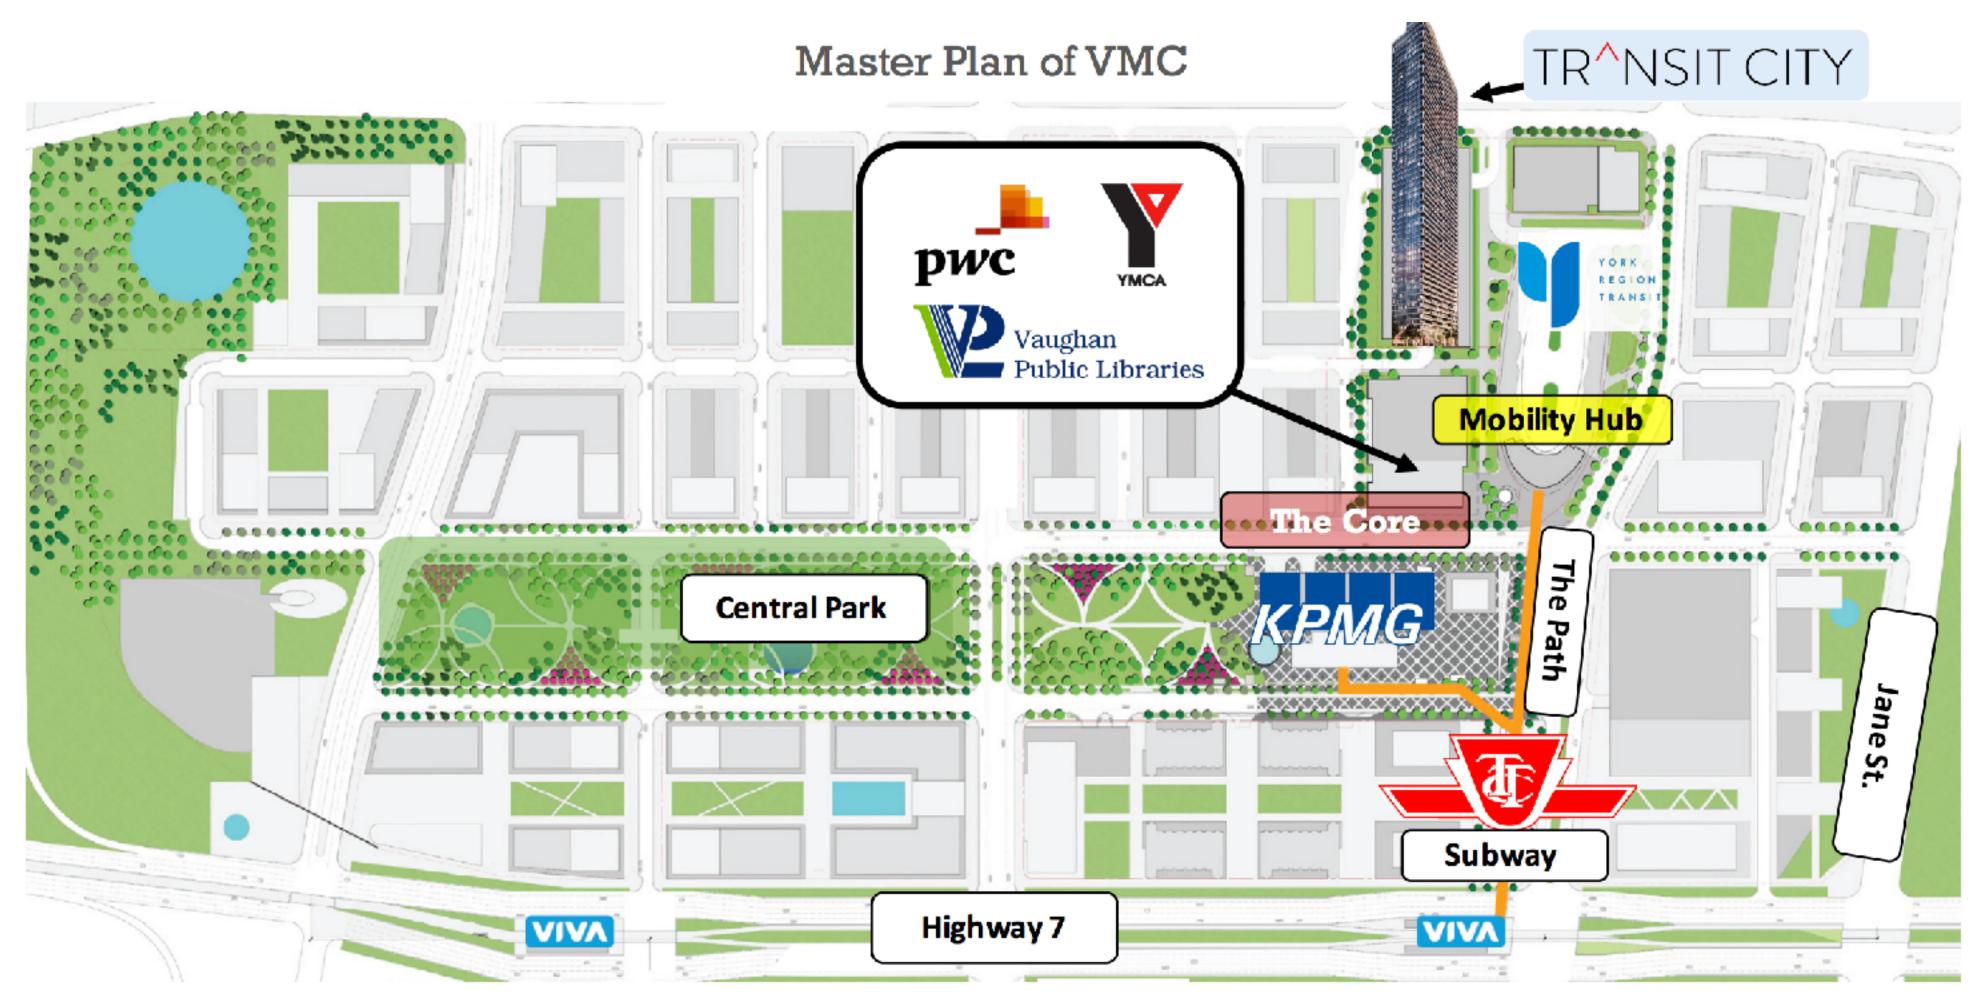

### TRANSIT CITY PHASE ONE: KEY FEATURES

#### TALLEST BUILDING IN VAUGHAN

At 55 storeys, it will become the tallest condominium in Downtown Vaughan.

#### STEPS TO THE SUBWAY

This tower is located next door to the Regional Bus Terminal, which will have direct access to the Subway.

#### OUTSTANDING LOBBY EXPERIENCE

The Developers have borrowed aspects from 5-star hotels to make this an important space for both the building and the surrounding neighbourhood.

#### WORLD CLASS AMENITIES

Transit City has a very exciting partnership to give residents access to amazing amenities.

### YMCA: TRANSIT CITY RESIDENTS HAVE EXCLUSIVE MEMBERSHIP ACCESS TO 100,000 SQUARE FEET OF AMENITIES

FITNESS ROOM - 25M SWIMMING POOL - AQUATIC FACILITY - GYMNASIUM - STUDIO - CHILDCARE - LIBRARY