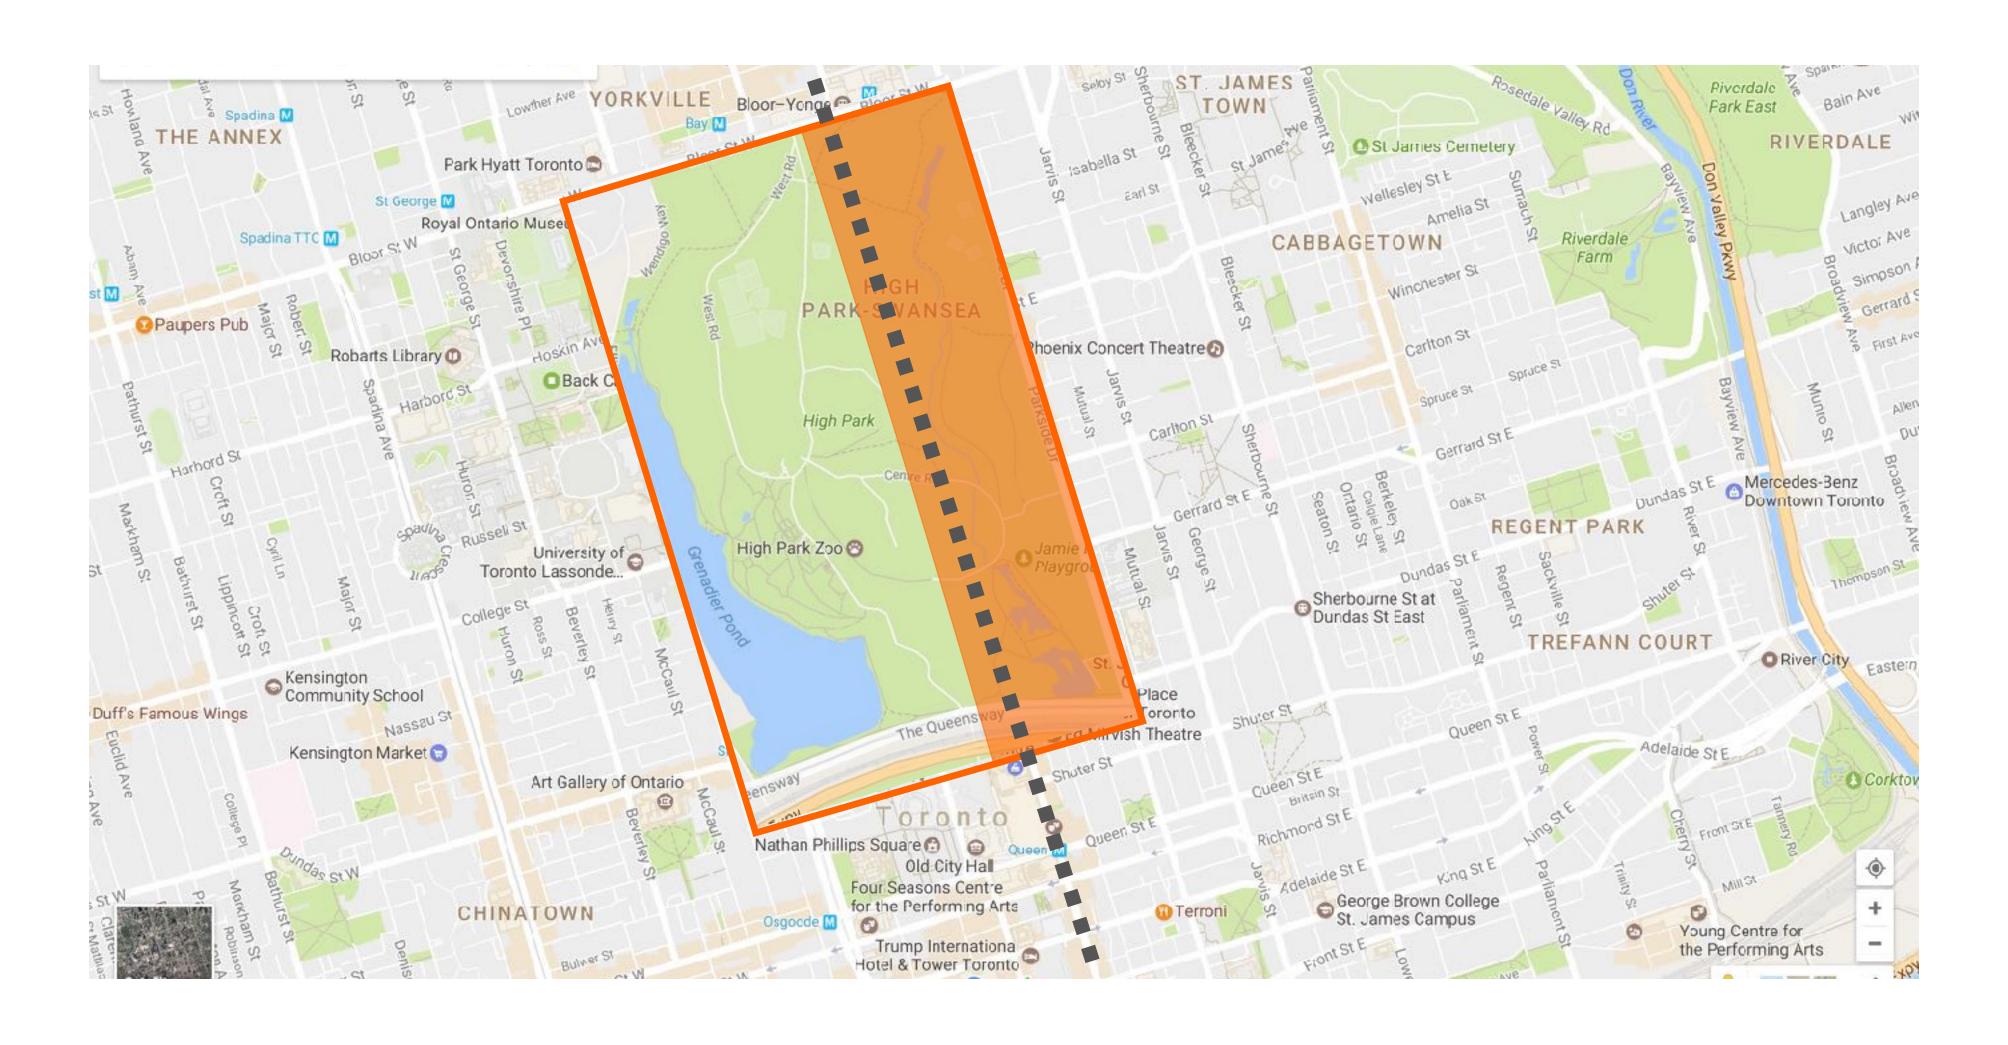

#### PUBLIC SPACE

At the heart of Transit City will be a stunning 9 acre central park that will run approximately 1km in length and will become the centre-piece of this neighbourhood.