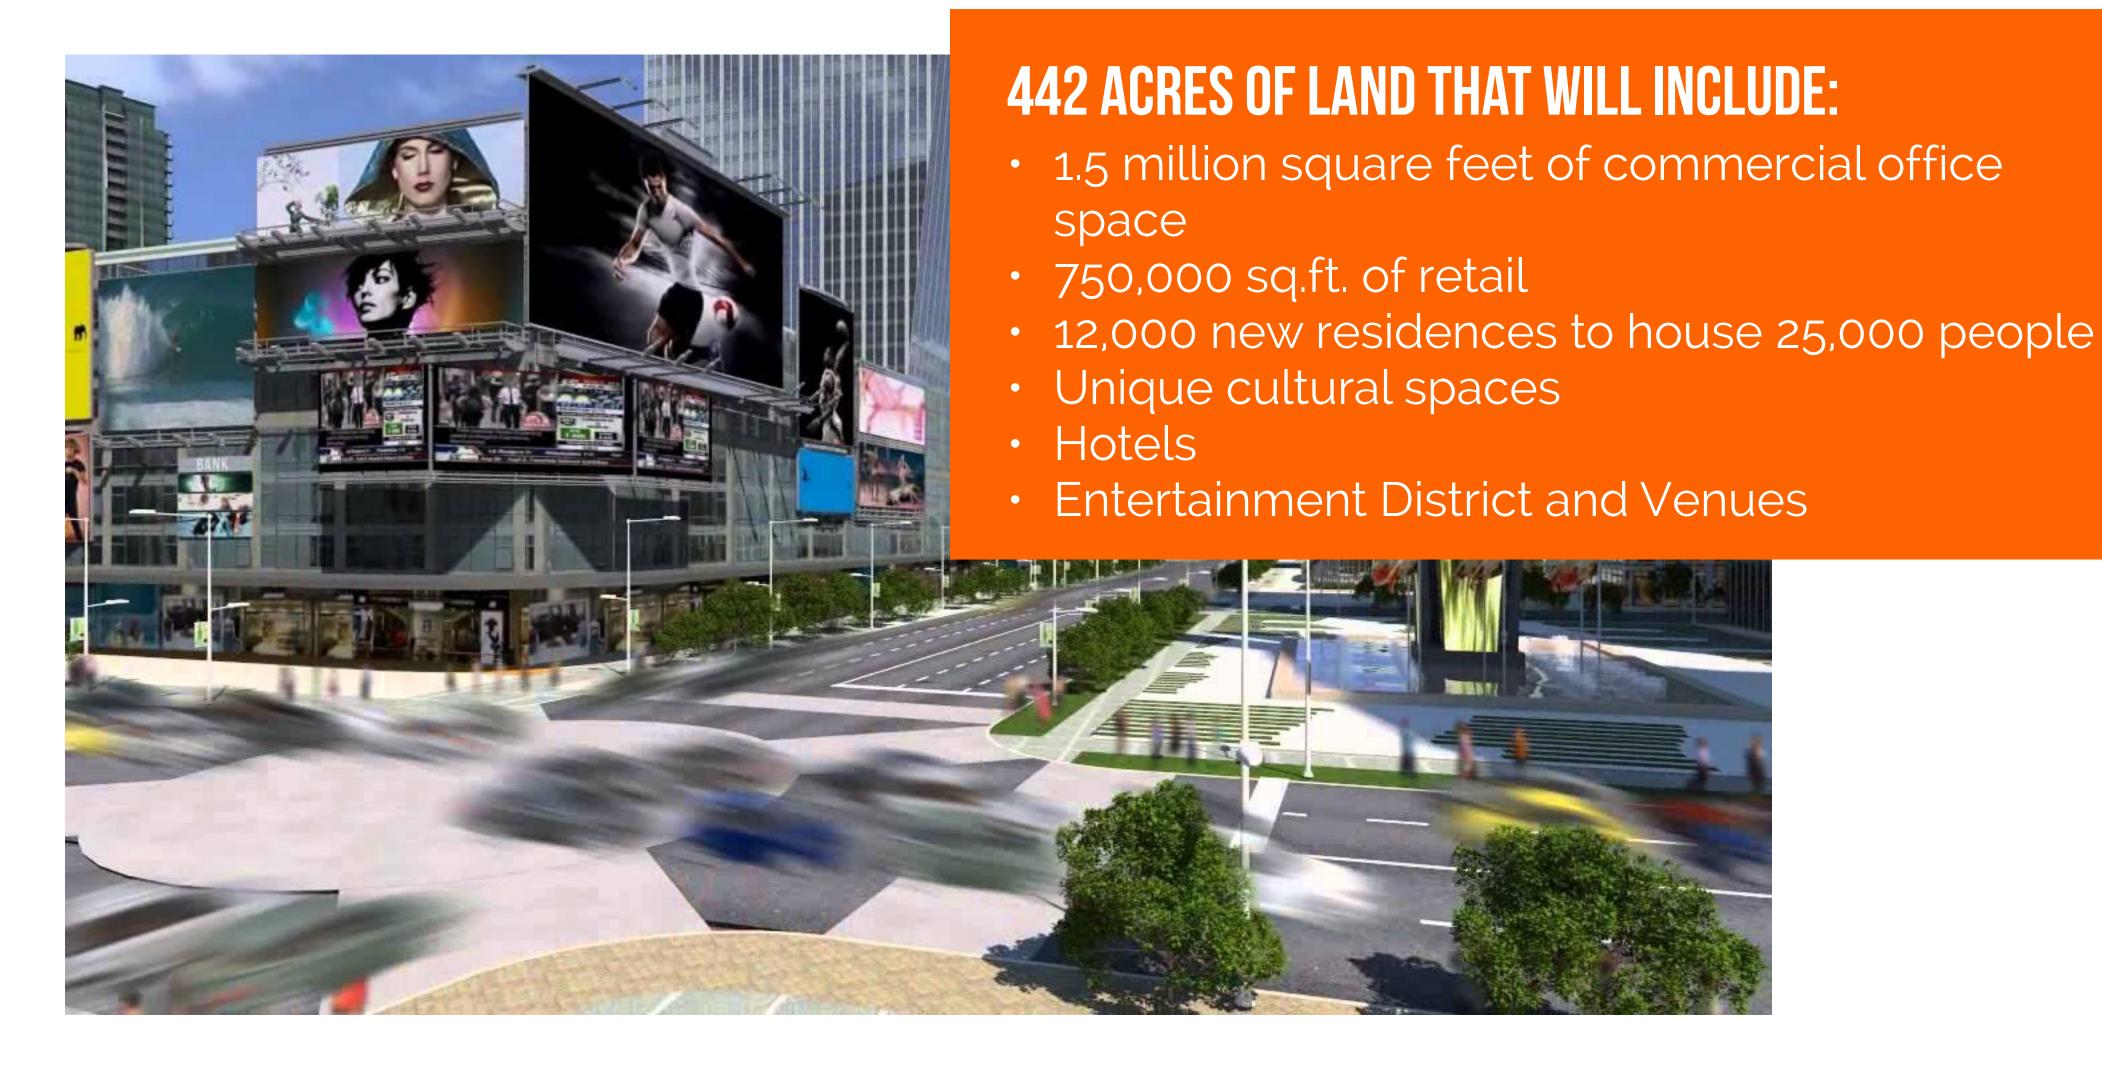

#### **JOBS**

This neighbourhood has already started to attract world class jobs and office spaces. There will be over 1.5 million square feet of office space in the new VMC.

#### PUBLIC SPACE

At the heart of Transit City will be a stunning 9 acre central park that will run approximately 1km in length and will become the centre-piece of this neighbourhood.

# THE MASTER PLAN: FOCUS FOR THE TRANSIT CITY LAND

SmartCentres Place will be a District of Interconnection of Transit, Office, Retail, Restaurants & Recreation.