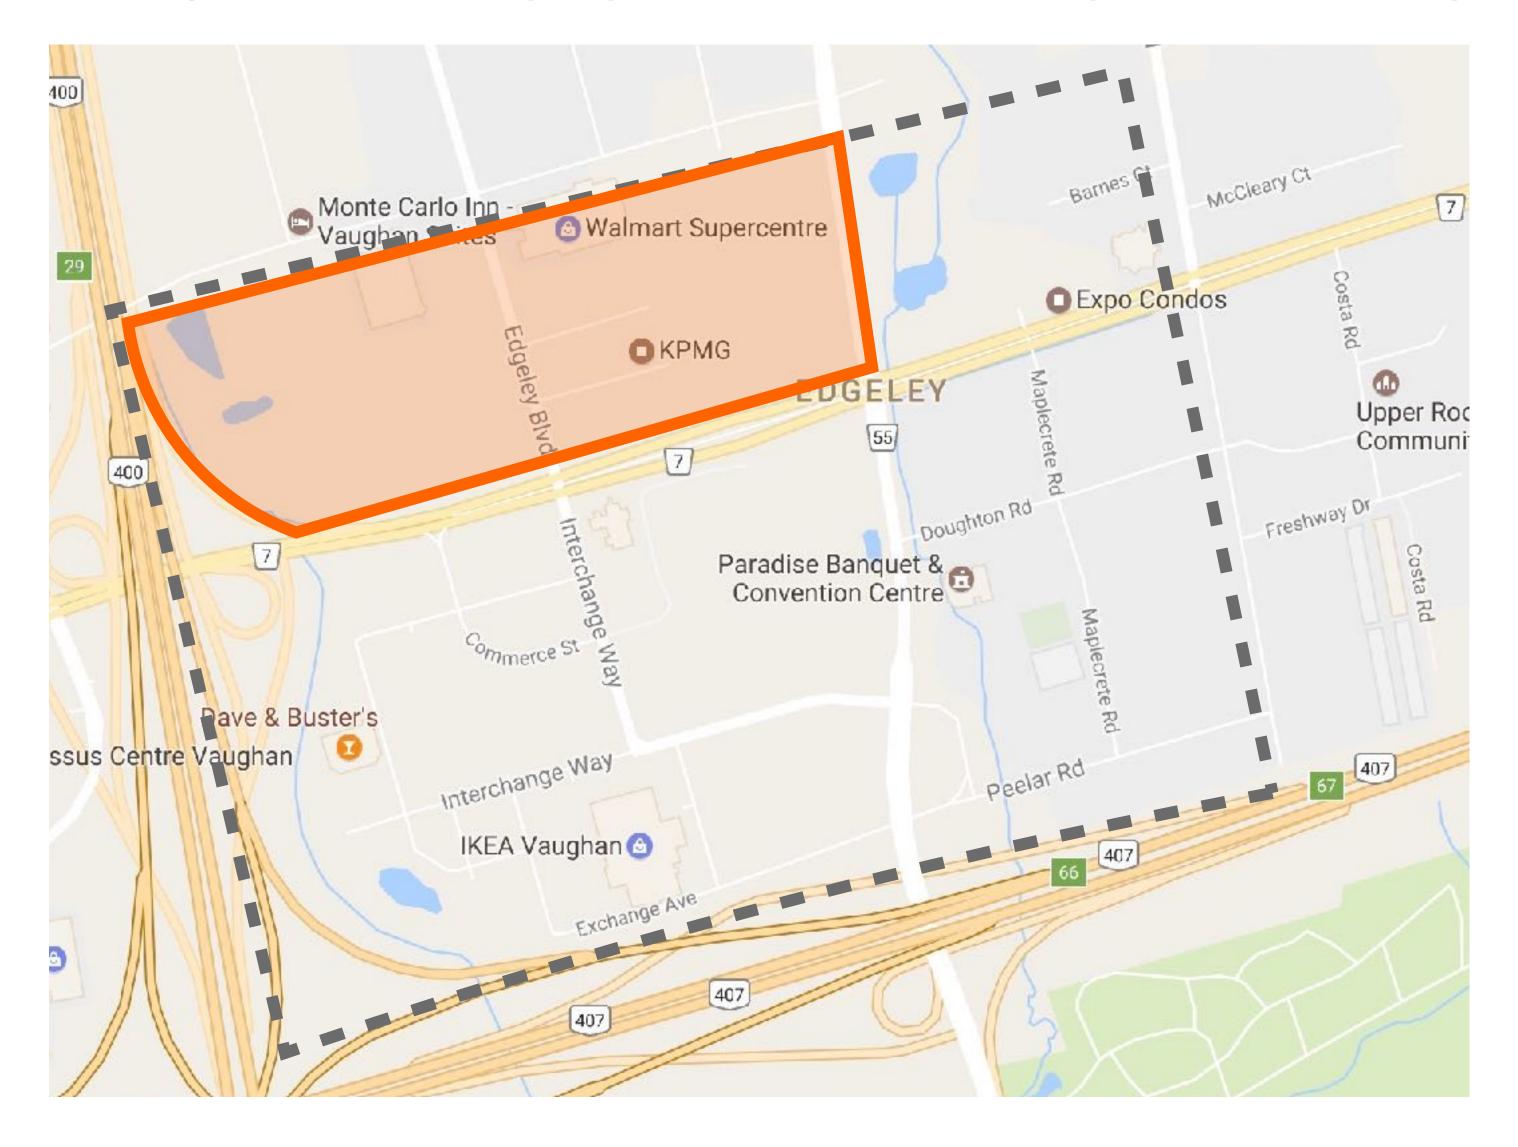

### THE VMC: THE CATALYST

SmartCentres Place will be a District of Interconnection of Transit, Office, Retail, Restaurants & Recreation.

Large Scale Re-Developments in Toronto

# THE MASTER PLAN: FOCUS FOR THE TRANSIT CITY LAND

SmartCentres Place will be a District of Interconnection of Transit, Office, Retail, Restaurants & Recreation.