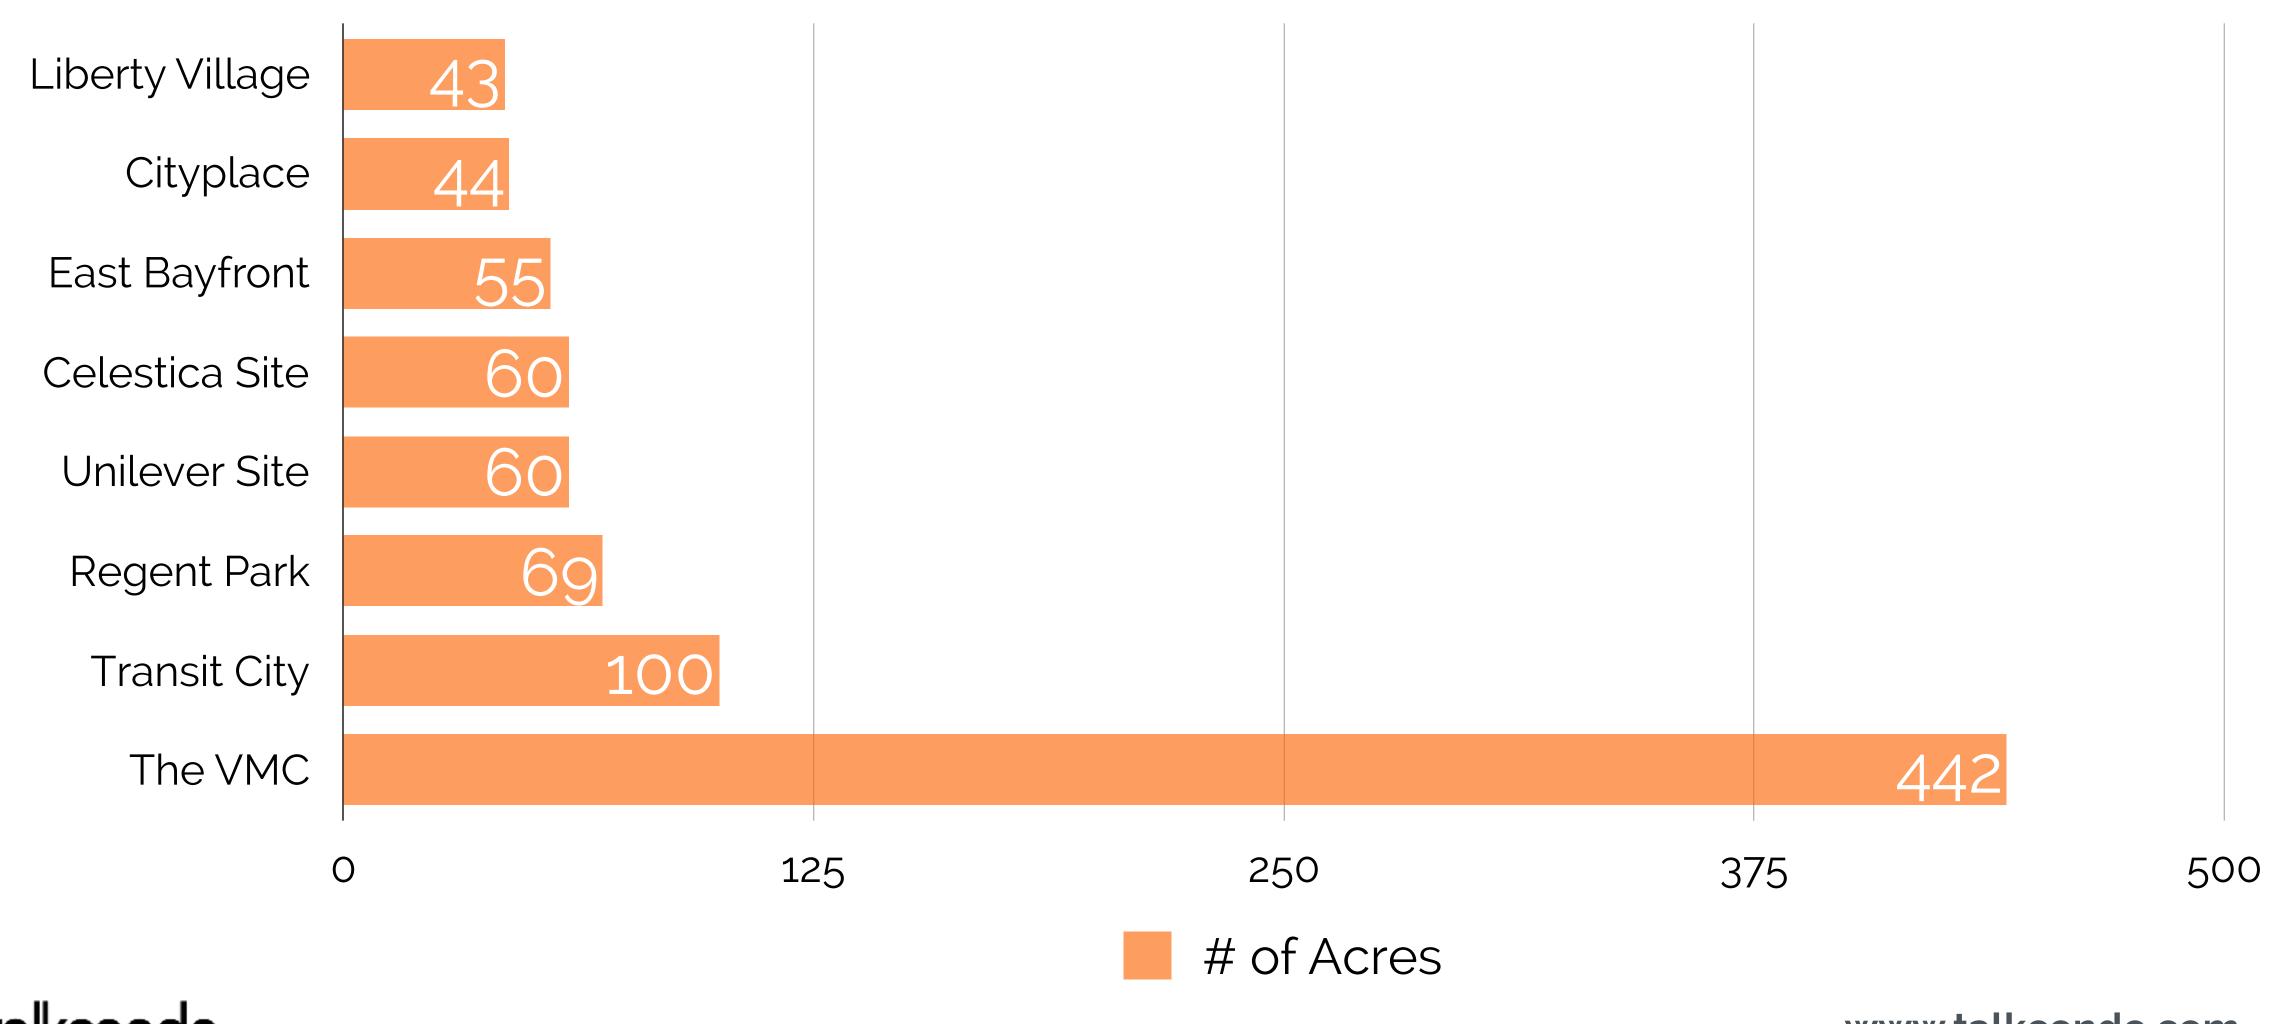

# THE MASTER PLAN: FOCUS FOR THE TRANSIT CITY LAND

SmartCentres Place will be a District of Interconnection of Transit, Office, Retail, Restaurants & Recreation.