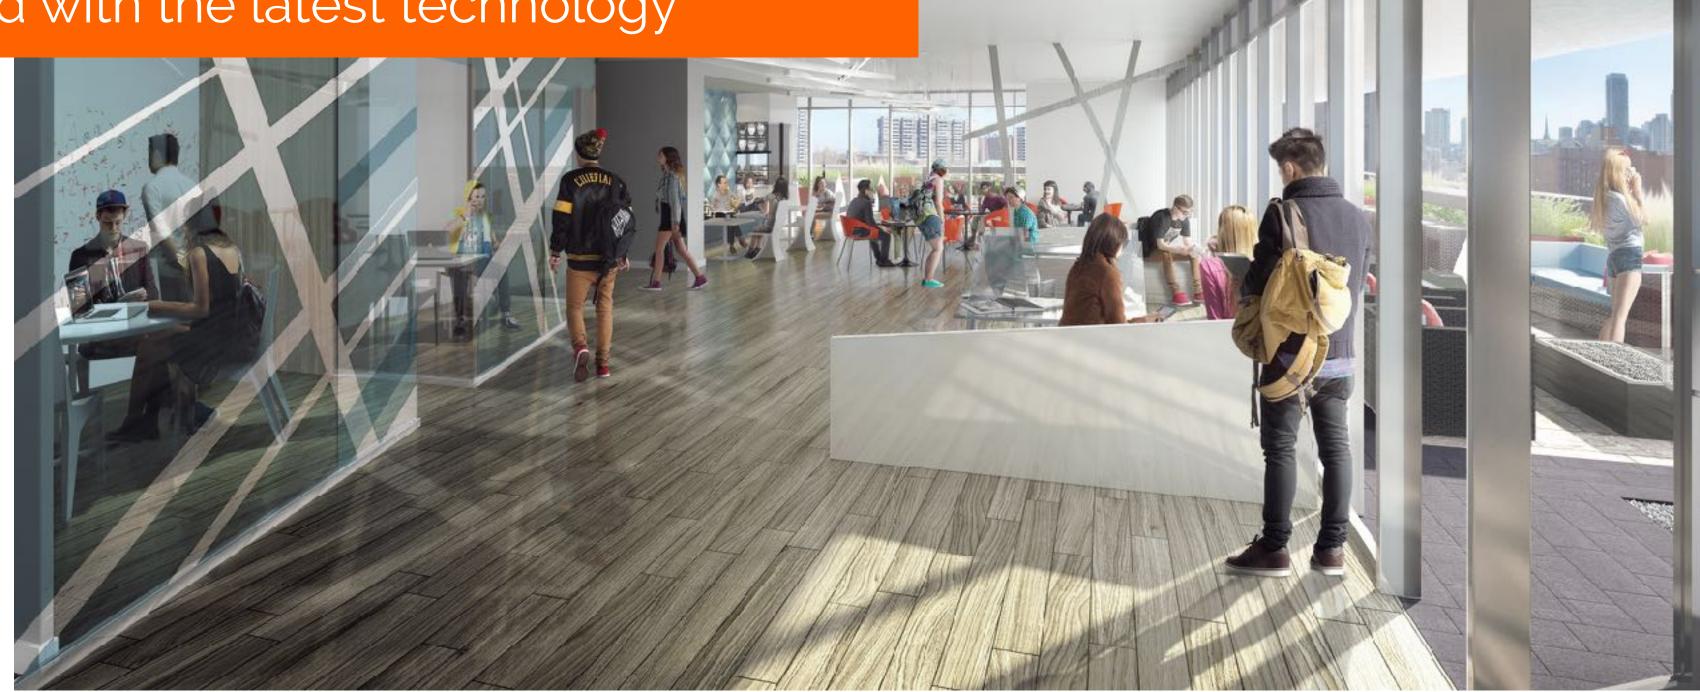

#### STUDENT STUDY AREA AT GRID CONDOS

- Individual Work Stations
- Group Work Stations
- Cafe Area

Outfitted with the latest technology