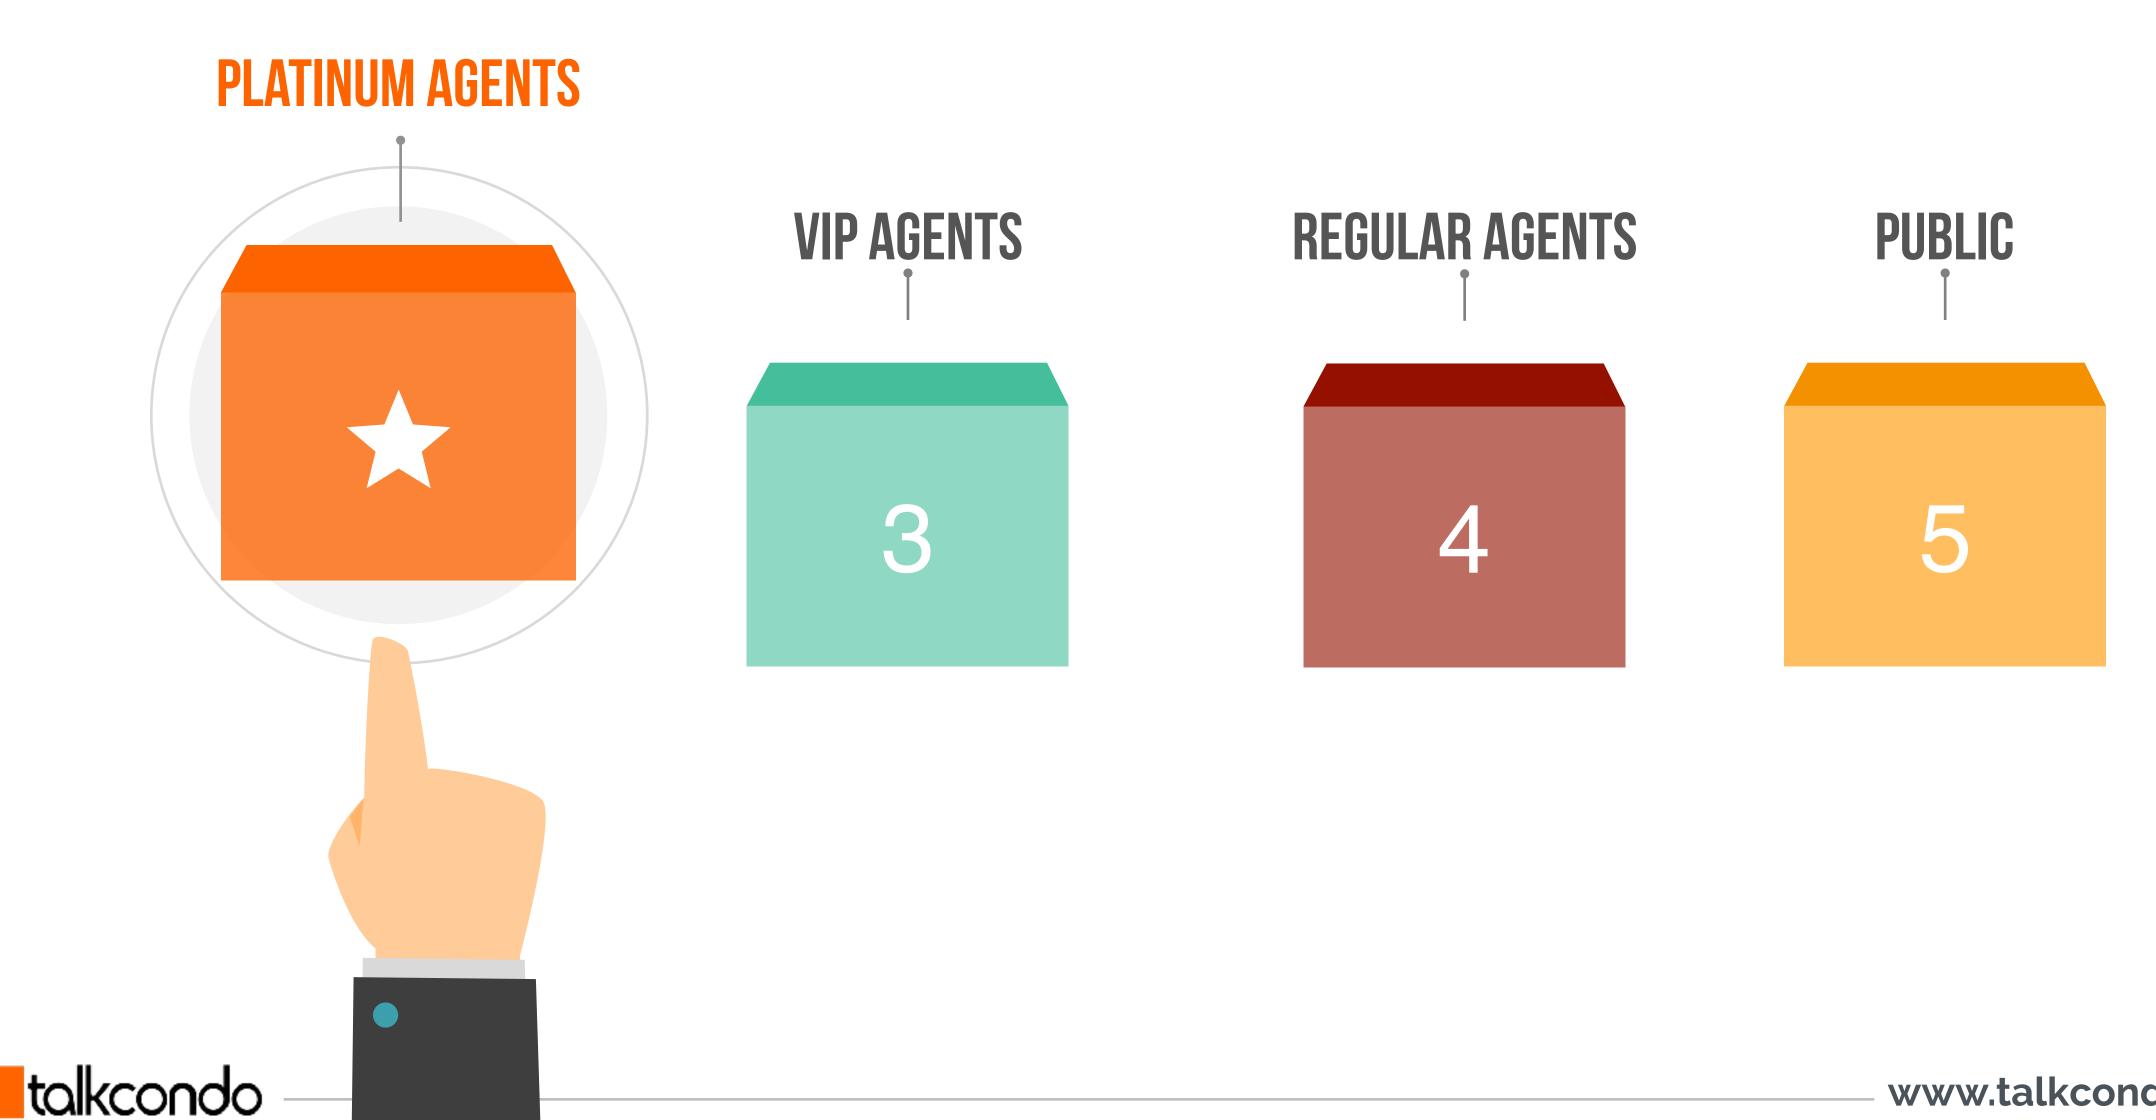

# FAQ: PLATINUM AGENTS

How do you know if you're working with a true platinum agent?

### FAQ: PLATINUM AGENTS

How do you know if you're working with a true platinum agent?

Will working with a platinum agent guarantee me a unit?