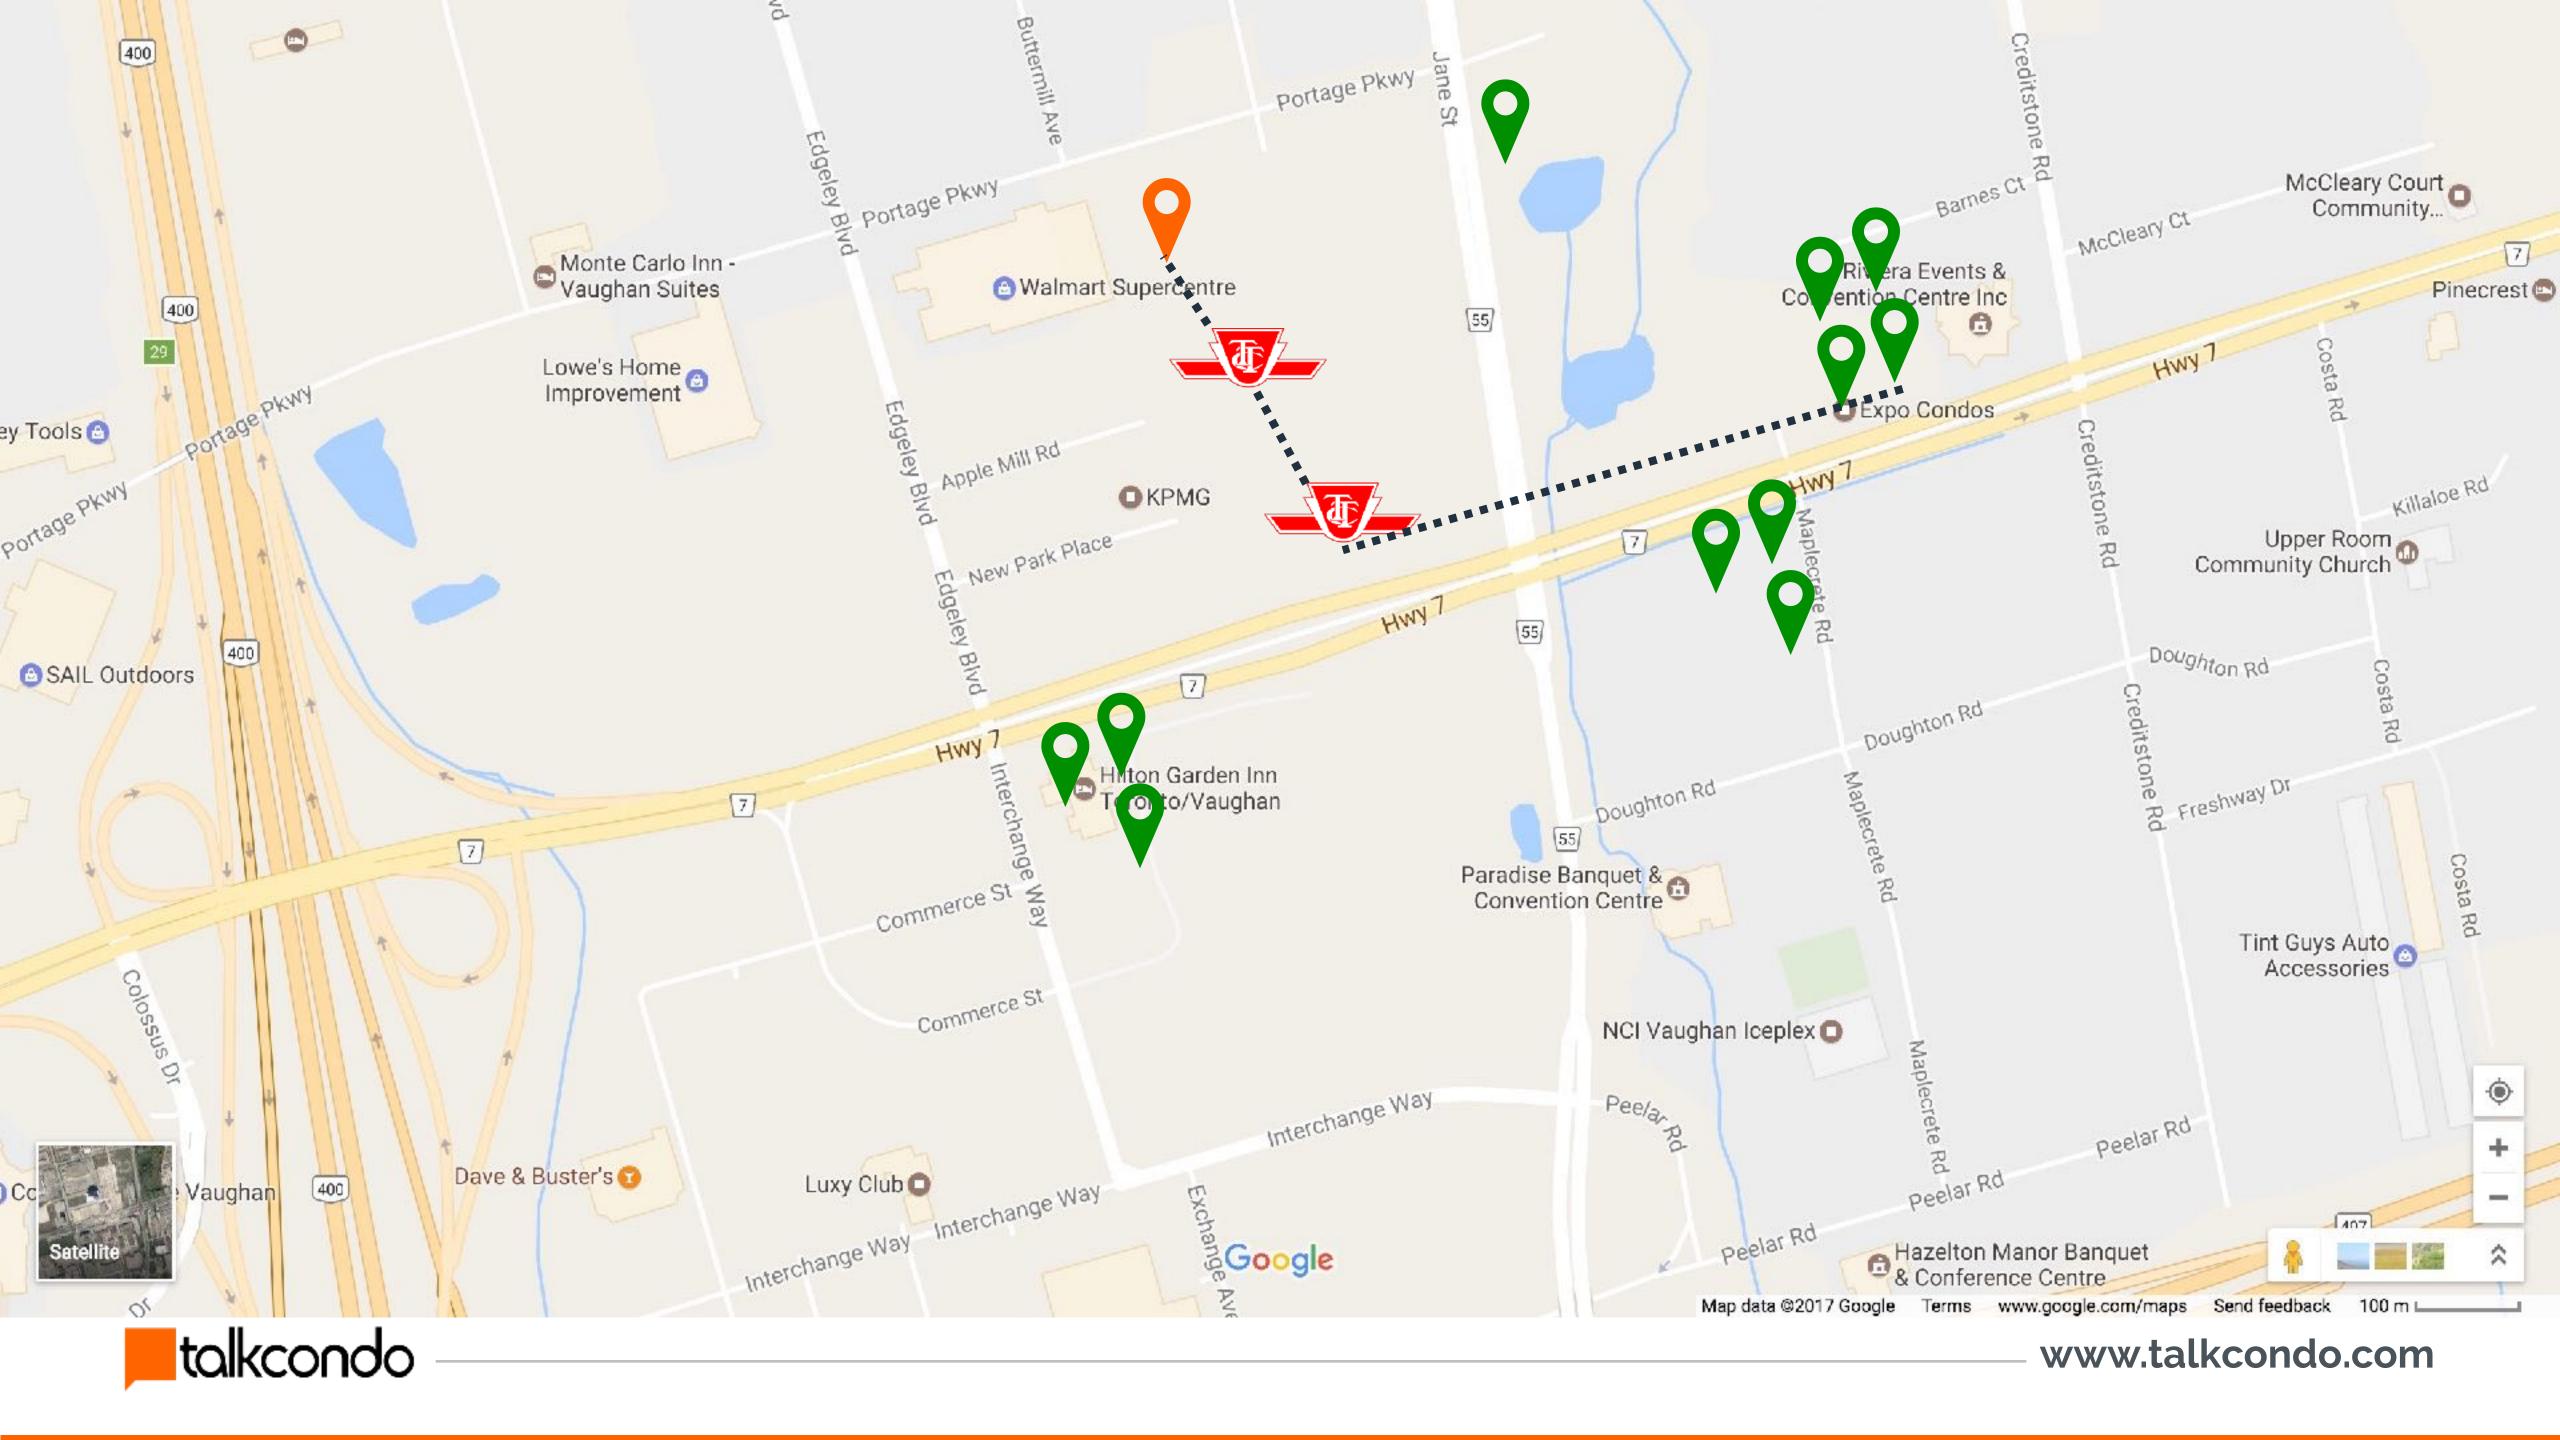

#### STEPS TO THE SUBWAY

This tower is located next door to the Regional Bus Terminal, which will have direct access to the Subway.

# TRANSIT CITY PHASE ONE: STEPS TO THE SUBWAY